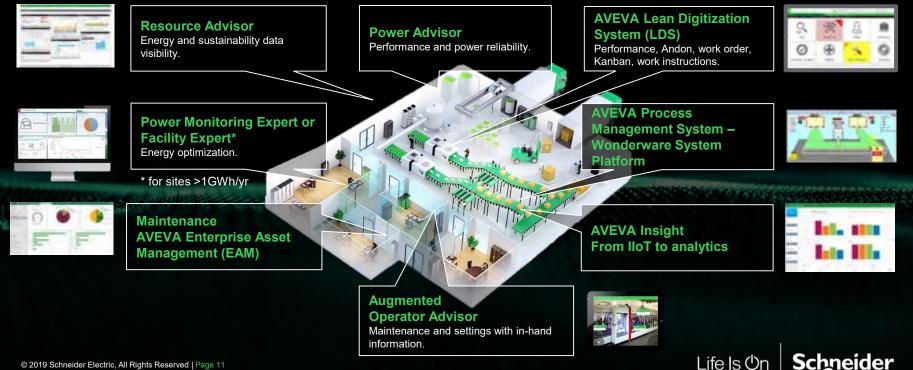

### **EcoStruxure<sup>™</sup> solution covered in Le Vaudreuil, France**

**6** Domains of Expertise EcoStruxure EcoStruxure EcoStruxure EcoStruxure EcoStruxure EcoStruxure Additional technology Building Grid Power Plant Machine IT. Machine Learning EcoStruxure IT Senseve EcoStruxure AVEVA Insight Struxure On Power Advisor Apps. Augmented customer Analytics & Cybersecurity Premise Virtual visit EcoStruxure Services **AVEVA Lean Digital** Smart visit Augmented System (LDS) & EcoStruxure Resource Advisor Operator Wonderware MES Augmented operator Advisor Augmented reality - uo Virtual reality KL2 tutorials EcoStruxure Modicon Mobile and/or Building PLCs Devices IT Expert Edge **EcoStruxure Power Monitoring Expert** End Management Advanced logistic Control A DEPUTY System (BMS) Smart AGV IT/OT edge boxes 2 Cloud End Advanced robotics Connected meters and Upgraded lighting Magelis HMIs COBOT gateways (PowerTag, EGX, control, HVAC Com'X, IEM3555) control, blind Connected Solar Panel. Micro data center control, curtain Products Altivar drives, motor sensors, Additive manufacturing SE inverters (Smart bunker) control, iced water VarSet capacitor batteries, Harmony buttons, RFID Plastic 3D printing PowerLogic PM800, system control. sensors, ZigBee sensors cooling unit control PowerTag **3 Innovation Levels** 